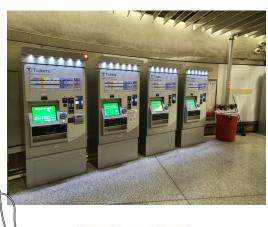

(Routes 22, 33, 55, 66, and 88 connect to the airport subway station.

Route 22 = Fastest from Terminals A & B.

Route 33 = Fastest from Terminals C & E.

MBTA Blue Line connects to all points in Boston.

Tickets must be purchased at the fare machines and start at \$2.40 with a day/multiple day pass options.